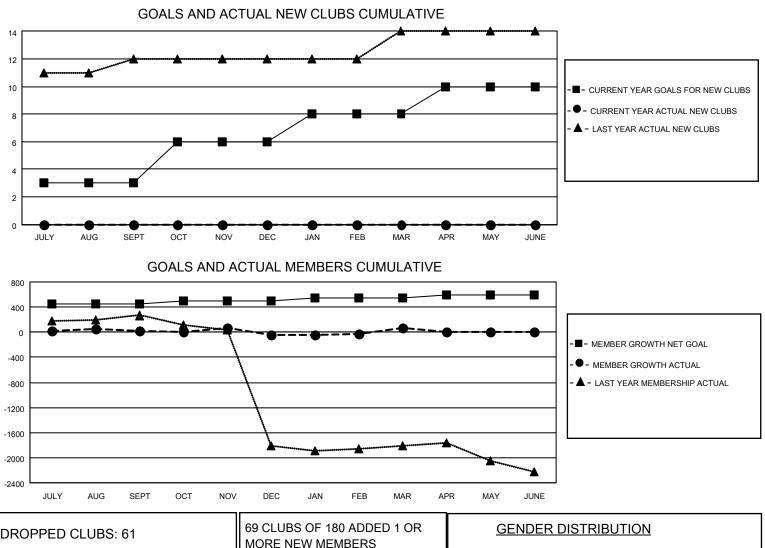

## LOCATION INDIA

District 3232B2

Results as of: 3/31/2023

| Clubs                 |               |           |               | Members               |                        |                         |                                                    |
|-----------------------|---------------|-----------|---------------|-----------------------|------------------------|-------------------------|----------------------------------------------------|
| RESULTS FOR 2022-2023 |               |           |               | RESULTS FOR 2022-2023 |                        |                         |                                                    |
| QUARTER               | NEW CLUB GOAL | NEW CLUBS | DROPPED CLUBS | QUARTER               | BER GROWTH NET<br>GOAL | MEMBER GROWTH<br>ACTUAL | DROPPED<br>MEMBERS ACTUAL<br>(including transfers) |
| JULY/AUG/SEPT         | 3             | 0         | 56            | JULY/AUG/SEPT         | 450                    | 119                     | 87                                                 |
| OCT/NOV/DEC           | 3             | 0         | 4             | OCT/NOV/DEC           | 50                     | 228                     | 275                                                |
| JAN/FEB/MAR           | 2             | 0         | 1             | JAN/FEB/MAR           | 50                     | 138                     | 18                                                 |
| APR/MAY/JUNE          | 2             | 0         | 0             | APR/MAY/JUNE          | 50                     | 0                       | 0                                                  |

| DROPPED CLUBS: 61 |                           | GENDER DISTRIBUTION                                                  |                                                                                          |  |
|-------------------|---------------------------|----------------------------------------------------------------------|------------------------------------------------------------------------------------------|--|
|                   |                           | MALE                                                                 | 2,450 (55.54%)                                                                           |  |
|                   |                           | FEMALE                                                               | 1,961 (44.46%)                                                                           |  |
|                   |                           | NON BINARY                                                           | 0 (0.00%)                                                                                |  |
| 2                 |                           | PREFER NOT TO ANSWER                                                 | 0 (0.00%)                                                                                |  |
| -                 |                           |                                                                      |                                                                                          |  |
| 49                | CLICK HERE FOR CUMULATIVE | TOTAL FAMILY UNIT MEMBERS                                            | 3,927                                                                                    |  |
| 328               | MEMBERSHIP DATA           |                                                                      |                                                                                          |  |
| 380               |                           | FAMILY MEMBERS PAYING HALF DUES 2,878                                |                                                                                          |  |
|                   |                           |                                                                      |                                                                                          |  |
|                   | 3<br>49<br>328            | 49<br>328 <u>CLICK HERE FOR CUMULATIVE</u><br><u>MEMBERSHIP DATA</u> | MORE NEW MEMBERS MALE   FEMALE NON BINARY   PREFER NOT TO ANSWER   328   MEMBERSHIP DATA |  |